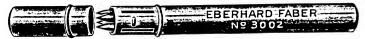

Number

1567 "CLIP" MAGAZINE



One dozen in an easel display box, half gross in a carton

Round, spiral fluted, heavy nickel plated, fitted with clip. Contains four quality leads, 23/4 inches long. Degree No. 2. The lead is securely gripped or released by a twist of the point. The extra leads can be dropped into place by a shake of the pencil.

1919 "MULTI-LED"



One dozen in an easel box, half gross in a carton

Royal blue enamel case, with nickel tip and clip, red rubber. Each pencil contains four leads.

To adjust the lead, it is simply necessary to unscrew the nickel cap by giving it a turn, tilt the pencil in order to have the lead slide out to the desired length, and then secure in place by screwing the nickel cap tight.

3002 Refill leads for No. 1567 and 1919 Magazine Pencils.



Four leads in a metal case, one dozen cases in a box, half gross in a carton

1555 "REFORM"—Blue lead



One dozen in an easel box, half gross in a carton

Blue enamel barrel, blue lead, nickel cap and pocket clip.

1556 "REFORM"—Red lead

Same as above with red enamel barrel, red lead, nickel cap and pocket clip.

1559 "REFORM"—Black lead

Same as above with black enamel barrel, black lead, nickel cap and pocket clip

1551 "REFORM" Assortment

An assortment of Nos. 1555, 1556 and 1559, packed one dozen in an easel box; half gross in a carton.



## Refills for Mechanical Pencils

Number

#### 3046 "MONGOL" THIN LEADS

Mongol Thin Leads (No. 3046) are made for all mechanical pencils requiring a thin lead.

This lead is made in accordance with the same formula as the lead in the famous "M